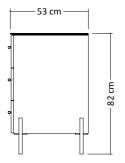

Bedroom Mod. **SILVIA** 

## NIGHTSTAND, DRESSER









| Тор         | <ul> <li>10mm thick, CDF High density wood fibreboard covered with low-pressure laminate (LPL) Gold Marble matt color finish</li> <li>Inner top: 28mm thick, engineered wood panel covered with low-pressure laminate (LPL) Anthracite color finish.<br/>1mm thick, ABS edges</li> </ul>                                                                                                                                       |
|-------------|------------------------------------------------------------------------------------------------------------------------------------------------------------------------------------------------------------------------------------------------------------------------------------------------------------------------------------------------------------