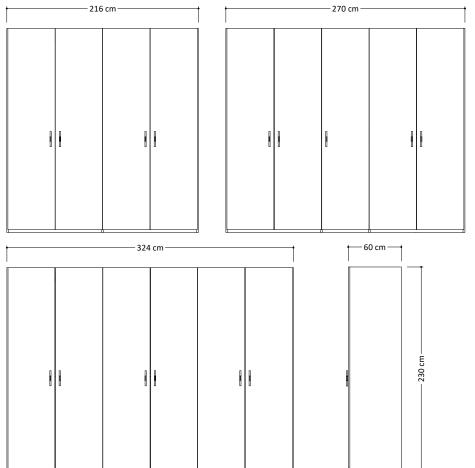

### WARDROBES

| Тор              | 22mm thick, engineered wood panel covered with low-pressure laminate (LPL) Rope color finish.<br>1mm thick, ABS edges                          |
|------------------|------------------------------------------------------------------------------------------------------------------------------------------------|
| Bottom           | 22mm thick, engineered wood panel covered with low-pressure laminate (LPL) Rope color finish.<br>1mm thick, ABS edges                          |
| Sides Panels     | 22mm thick, engineered wood panel covered with low-pressure laminate (LPL) Rope color finish, high gloss acrylic lacquer. 1mm thick, ABS edges |
| Divisions        | 22mm thick, engineered wood panel covered with low-pressure laminate (LPL) Rope color finish.<br>1mm thick, ABS edges                          |
| Shelves          | 28mm thick, engineered wood panel covered with low-pressure laminate (LPL) Rope color finish.<br>1mm thick, ABS edges                          |
| Doors            | 18mm thick, engineered wood panel covered with low-pressure laminate (LPL) Rope color finish, high gloss acrylic lacquer. 1mm thick, ABS edges |
| Mirror for doors | 3mm thick                                                                                                                                      |
| Back Panel       | 4mm thick, double-sided laminated MDF                                                                                                          |
| Handles          | Iron, Anthracite matt color finish                                                                                                             |
| Hinges           | Metal, soft closing mechanism. Metal screw covers                                                                                              |
| Feet             | Hi-Tech hidden feet, adjustable from inside of the wardrobe                                                                                    |