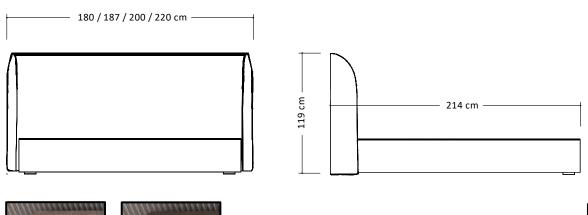

## BED QS/160/180/KS

Sand

Moka

| Siderails / Footboard | 28mm thick, engineered wood panel covered with low-pressure laminate (LPL) Rope color finish, high gloss acrylic lacquer. 1mm thick, ABS edges |
|-----------------------|------------------------------------------------------------------------------------------------------------------------------------------------|
| Upholstery headboard  | Fire resistant fabric (100% PL). Color reference: Norris 03 (Sand) and Norris 05 (Moka)                                                        |
| Feet                  | Fiberglass ABS. Anthracite color finish. H. 50mm                                                                                               |