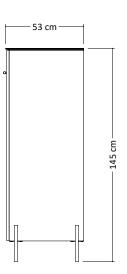

|
| Feet        | Iron, Anthracite matt color finish. H. 140mm                                                                                                                                                                                                                                                                                                                                                                                   |

#### Cleaning:

- Please use a damp cloth and mild liquid detergent.
- Do not use abrasive sponges that can flatten. the surfaces. Please use a soft cloth.
- Do not use powder detergent or abrasive products, bleach or highly chlorinated substances, acids and strong bases.



#### Bedroom Mod. **SILVIA**

### STORAGE UNIT







| Тор            | <ul> <li>10mm thick, CDF High density wood fibreboard covered with low-pressure laminate (LPL) Gold Marble matt color finish</li> <li>Inner top: 28mm thick, engineered wood panel covered with low-pressure laminate (LPL) Anthracite color finish. 1mm thick, ABS edges</li> </ul> |
|----------------|--------------------------------------------------------------------------------------------------------------------------------------------------------------------------------------------------------------------------------------------------------------------------------------|
| Bottom         | 22mm thick, engineered wood panel covered with low-pressure laminate (LPL) Rope color finish.<br>1mm thick, ABS edges