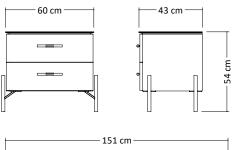

## NIGHTSTAND, DRESSER

| Тор         | <ul> <li>10mm thick, CDF High density wood fibreboard covered with low-pressure laminate (LPL) Gold Marble matt color finish</li> <li>Inner top: 28mm thick, engineered wood panel covered with low-pressure laminate (LPL) Anthracite color finish.<br/>1mm thick, ABS edges</li> </ul>                                                                                                                                       |
|-------------|--------------------------------------------------------------------------------------------------------------------------------------------------------------------------------------------------------------------------------------------------------------------------------------------------------------------------------------------------------------------------------------------------------------------------------|
| Bottom      | 22mm thick, engineered wood panel covered with low-pressure laminate (LPL) Rope color finish.<br>1mm thick, ABS edges                                                                                                                                                                                                                                                                                                          |
| Side panels | 18mm thick, engineered wood panel covered with low-pressure laminate (LPL) Rope color finish, high gloss acrylic lacquer. 1mm thick, ABS edges                                                                                                                                                                                                                                                                                 |
| Back panel  | 18mm thick, engineered wood panel covered with low-pressure laminate (LPL) Rope color finish.<br>1mm thick, ABS edges                                                                                                                                                                                                                                                                                                          |
| Drawers     | <ul> <li>Front: 18mm thick, engineered wood panel covered with low-pressure laminate (LPL) Rope color finish, high gloss acrylic lacquer. 1mm thick, ABS edges</li> <li>Inside: 12mm thick, engineered wood panel covered with low-pressure laminate (LPL) Textured finish. Folding system</li> <li>Bottom: 4mm thick, double-sided laminated MDF</li> <li>Metal sliding guides with soft motion and closing system</li> </ul> |
| Handles     | Iron, Anthracite matt color finish                                                                                                                                                                                                                                                                                                                                                                                             |
| Feet        | Iron, Anthracite matt color finish. H. 140mm                                                                                                                                                                                                                                                                                                                                                                                   |