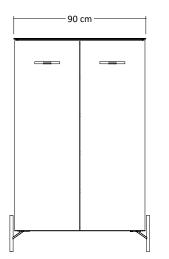

### STORAGE UNIT

| Тор            | <ul> <li>10mm thick, CDF High density wood fibreboard covered with low-pressure laminate (LPL) Gold Marble matt color finish</li> <li>Inner top: 28mm thick, engineered wood panel covered with low-pressure laminate (LPL) Anthracite color finish. 1mm thick, ABS edges</li> </ul> |
|----------------|--------------------------------------------------------------------------------------------------------------------------------------------------------------------------------------------------------------------------------------------------------------------------------------|
| Bottom         | 22mm thick, engineered wood panel covered with low-pressure laminate (LPL) Rope color finish.<br>1mm thick, ABS edges                                                                                                                                                                |
| Side panels    | 18mm thick, engineered wood panel covered with low-pressure laminate (LPL) Rope color finish, high gloss acrylic lacquer. 1mm thick, ABS edges                                                                                                                                       |
| Back panel     | 18mm thick, engineered wood panel covered with low-pressure laminate (LPL) Rope color finish.<br>1mm thick, ABS edges                                                                                                                                                                |
| Wooden Shelves | 18mm thick, engineered wood panel covered with low-pressure laminate (LPL) Rope color finish.<br>1mm thick, ABS edges                                                                                                                                                                |
| Doors          | 18mm thick, engineered wood panel covered with low-pressure laminate (LPL) Rope color finish, high gloss acrylic lacquer. 1mm thick, ABS edges                                                                                                                                       |
| Handles        | Iron, Anthracite matt color finish                                                                                                                                                                                                                                                   |
| Feet           | Iron, Anthracite matt color finish. H. 140mm                                                                                                                                                                                                                                         |