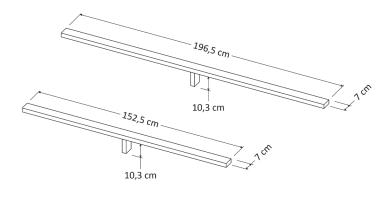

|
| Back Panel       | 4mm thick, double-sided laminated MDF                                                                                                          |
| Handles          | Iron, Anthracite matt color finish                                                                                                             |
| Hinges           | Metal, soft closing mechanism. Metal screw covers                                                                                              |
| Feet             | Hi-Tech hidden feet, adjustable from inside of the wardrobe                                                                                    |



Bedroom Mod. **SILVIA** 

### BED CROSSBARS (Optional)





Material

30mm thick, raw spruce wood



### Bedroom Mod. **SILVIA**

Our furniture is made in compliance with the following regulations:

#### <u>UNI EN 14749</u>

The standard specifies the safety requirements and test methods for the structures of all types of domestic, kitchen and bathroom storage furniture and their components.

#### ASTM F2057-19

#### Standard Safety Specification for Clothing Storage Units

This safety specification is intended to reduce injuries and deaths of children from hazards associated with tip over of clothing storage units, it covers chests, drawer chests, chests of drawers, dressers, and bureaus only. The procedures for stability testing of the drawer are presented in details. During the test, the unit shall not tip over or be supported only by an ope