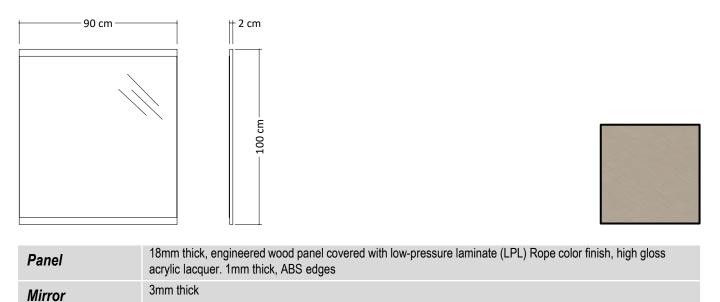

### MIRROR

### WARDROBES

| Тор              | 22mm thick, engineered wood panel covered with low-pressure laminate (LPL) Rope color finish.<br>1mm thick, ABS edges                          |
|------------------|------------------------------------------------------------------------------------------------------------------------------------------------|
| Bottom           | 22mm thick, engineered wood panel covered with low-pressure laminate (LPL) Rope color finish.<br>1mm thick, ABS edges                          |
| Sides Panels     | 22mm thick, engineered wood panel covered with low-pressure laminate (LPL) Rope color finish, high gloss acrylic lacquer. 1mm thick, ABS edges |
| Divisions        | 22mm thick, engineered wood panel covered with low-pressure laminate (LPL) Rope color finish.<br>1mm thick, ABS edges                          |
| Shelves          | 28mm thick, engineered wood panel covered with low-pressure laminate (LPL) Rope color finish.<br>1mm thick, ABS edges                          |
| Doors            | 18mm thick, engineered wood panel covered with low-pressure laminate (LPL) Rope color finish, high gloss acrylic lacquer. 1mm thick, ABS edges |
| Mirror for doors | 3mm thick                                                                                                                                      |
| Back Panel       | 4mm thick, double-sided laminated MDF                                                                                                          |
| Handles          | Iron, Anthracite matt color finish                                                                                                             |
| Hinges           | Metal, soft closing mechanism. Metal screw covers                                                                                              |
| Feet             | Hi-Tech hidden feet, adjustable from inside of the wardrobe                                                                                    |